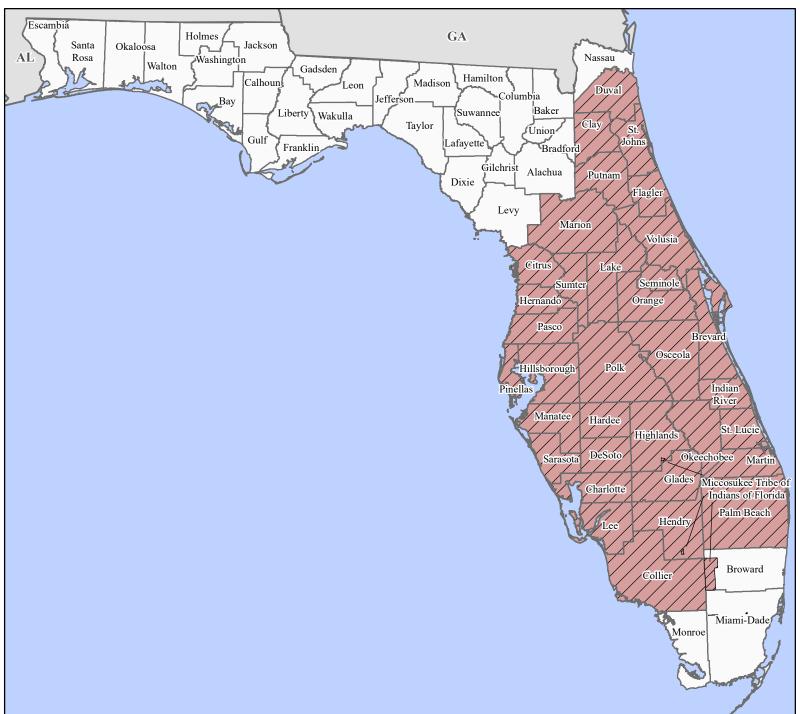

## FEMA-4834-DR, Florida Disaster Declaration as of 10/11/2024

## Data Layer/Map Description:

The types of assistance that have been designated for selected areas in the State of Florida.

All areas in the State of Florida are eligible to apply for assistance under the Hazard Mitigation Grant Program.

## Designated Counties and Tribal Areas

No Designation

Individual Assistance and
Public Assistance (Categories
A and B)