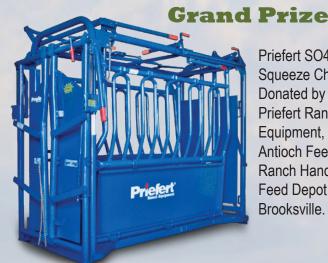

Priefert SO4 Squeeze Chute Donated by Priefert Ranch Equipment, Antioch Feed & Ranch Hand's Feed Depot in Brooksville.