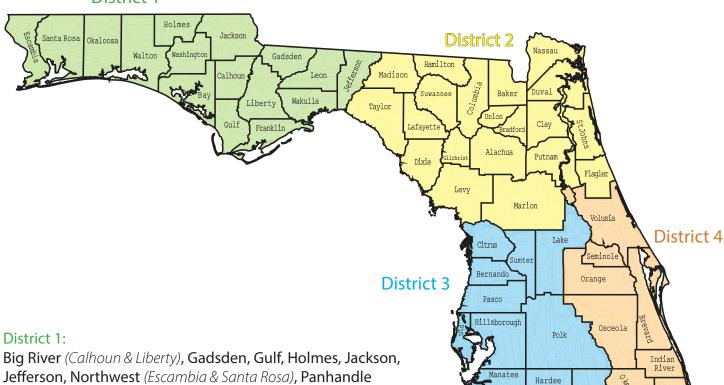

# County & District Map

## District 1

Jefferson, Northwest (Escambia & Santa Rosa), Panhandle (Okaloosa & Walton), Wakulla, and Washington.

#### District 2:

Alachua, Bradford-Union, Clay, Dixie, Flagler, Gilchrist, Levy, Madison, Marion, Nassau, North FL (Baker, Columbia, Duval, Hamilton & Suwannee), Putnam, and St. Johns.

#### District 3:

Citrus, DeSoto, Hardee, Hernando, Highlands, Hillsborough, Lake, Manatee, Pasco, Polk, Sarasota, and Sumter.

### District 4:

Brevard, Indian River, Martin, Okeechobee, Orange, Osceola, Seminole, St. Lucie, and Volusia.

#### District 5:

Broward, Charlotte, Collier, Dade, Glades, Hendry, Lee, and Palm Beach.

<sup>\*\*</sup>Note: Counties not listed above do not currently have a County Association. We encourage those residing and/or ranching in Bay, Franklin, Leon, Taylor, Lafayette, and Monroe Counties to join a neighboring County Association.